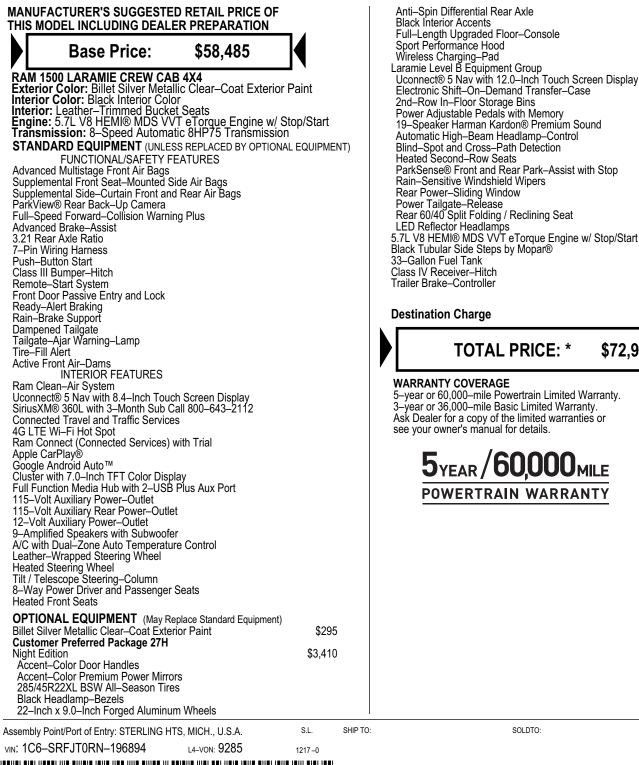

## 2024 MODEL YEAR RAM 1500 LARAMIE CREW CAB 4X4

THIS VEHICLE IS MANUFACTURED TO MEET SPECIFIC UNITED STATES REQUIREMENTS. THIS VEHICLE IS NOT MANUFACTURED FOR SALE OR REGISTRATION OUTSIDE OF THE UNITED STATES.

THIS LABEL IS ADDED TO THIS VEHICLE TO COMPLY WITH FEDERAL LAW. THE LABEL CANNOT BE REMOVED OR ALTERED PRIOR TO DELIVERY TO THE ULTIMATE PURCHASER.

SOLDTO

\* STATE AND/OR LOCAL TAXES IF ANY, LICENSE AND TITLE FEES AND DEALER SUPPLIED AND INSTALLED OPTIONS AND ACCESSORIES ARE NOT INCLUDED IN THIS PRICE. DISCOUNT, IF ANY, IS BASED ON PRICE OF OPTIONS IF PURCHASED SEPARATELY.

\$4,230

\$3,045

\$335 \$445

\$445 \$295

\$1,995

\$72.980

Star ratings range from 1 to 5 stars (★ ★ ★ ★) with 5 being the highest. Source: National Highway Traffic Safety Administration (NHTSA) www.safercar.gov or 1–888–327–4236