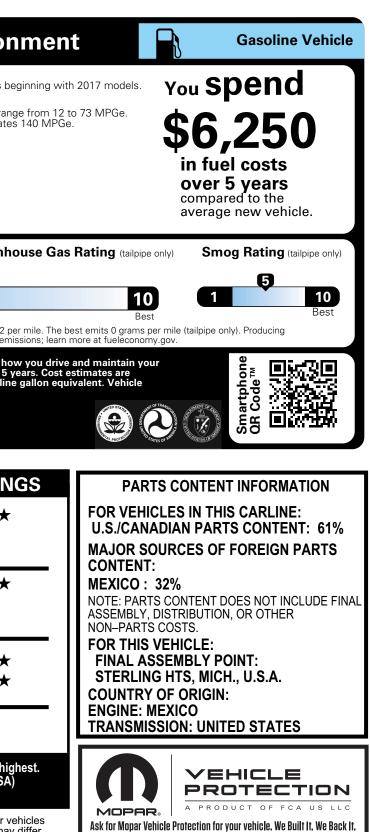

| DOT Fue                                                                                                                                                    | el Economy                                                                                                                                                                                                                                                                                                                                                                                                                                                                                                                                                                                                                                                                                                                                                                                                                                                                                                                                                                                                                                                                                                                                                                                                                                                                                                                                                                                                                                                                                                                                                                                                                                                                                                                                                                                                                                                                                                                                                                                                                                                                                                                     | and Enviro                                                                                             |
|------------------------------------------------------------------------------------------------------------------------------------------------------------|--------------------------------------------------------------------------------------------------------------------------------------------------------------------------------------------------------------------------------------------------------------------------------------------------------------------------------------------------------------------------------------------------------------------------------------------------------------------------------------------------------------------------------------------------------------------------------------------------------------------------------------------------------------------------------------------------------------------------------------------------------------------------------------------------------------------------------------------------------------------------------------------------------------------------------------------------------------------------------------------------------------------------------------------------------------------------------------------------------------------------------------------------------------------------------------------------------------------------------------------------------------------------------------------------------------------------------------------------------------------------------------------------------------------------------------------------------------------------------------------------------------------------------------------------------------------------------------------------------------------------------------------------------------------------------------------------------------------------------------------------------------------------------------------------------------------------------------------------------------------------------------------------------------------------------------------------------------------------------------------------------------------------------------------------------------------------------------------------------------------------------|--------------------------------------------------------------------------------------------------------|
| Fuel Eco                                                                                                                                                   | <b>DNOMY</b> These estimates                                                                                                                                                                                                                                                                                                                                                                                                                                                                                                                                                                                                                                                                                                                                                                                                                                                                                                                                                                                                                                                                                                                                                                                                                                                                                                                                                                                                                                                                                                                                                                                                                                                                                                                                                                                                                                                                                                                                                                                                                                                                                                   | reflect new EPA method                                                                                 |
|                                                                                                                                                            | <b>9</b> MPG<br>18 2                                                                                                                                                                                                                                                                                                                                                                                                                                                                                                                                                                                                                                                                                                                                                                                                                                                                                                                                                                                                                                                                                                                                                                                                                                                                                                                                                                                                                                                                                                                                                                                                                                                                                                                                                                                                                                                                                                                                                                                                                                                                                                           | Standard pickups<br>The best vehicle r                                                                 |
| combined c                                                                                                                                                 | city hig                                                                                                                                                                                                                                                                                                                                                                                                                                                                                                                                                                                                                                                                                                                                                                                                                                                                                                                                                                                                                                                                                                                                                                                                                                                                                                                                                                                                                                                                                                                                                                                                                                                                                                                                                                                                                                                                                                                                                                                                                                                                                                                       | hway                                                                                                   |
| Annual fuel                                                                                                                                                | cost                                                                                                                                                                                                                                                                                                                                                                                                                                                                                                                                                                                                                                                                                                                                                                                                                                                                                                                                                                                                                                                                                                                                                                                                                                                                                                                                                                                                                                                                                                                                                                                                                                                                                                                                                                                                                                                                                                                                                                                                                                                                                                                           | el Economy & Green<br>4                                                                                |
| \$3,2                                                                                                                                                      | 200   •                                                                                                                                                                                                                                                                                                                                                                                                                                                                                                                                                                                                                                                                                                                                                                                                                                                                                                                                                                                                                                                                                                                                                                                                                                                                                                                                                                                                                                                                                                                                                                                                                                                                                                                                                                                                                                                                                                                                                                                                                                                                                                                        | 1                                                                                                      |
| $\psi \mathbf{U}_{I}$                                                                                                                                      | Ini                                                                                                                                                                                                                                                                                                                                                                                                                                                                                                                                                                                                                                                                                                                                                                                                                                                                                                                                                                                                                                                                                                                                                                                                                                                                                                                                                                                                                                                                                                                                                                                                                                                                                                                                                                                                                                                                                                                                                                                                                                                                                                                            | s vehicle emits 456 grams CC<br>I distributing fuel also creates                                       |
|                                                                                                                                                            | ry for many reasons, includi<br>new vehicle gets 28 MPG ai<br>s per year at \$4.05 per gallo<br>ficant cause of climate chan<br><b>NOMY.GO</b>                                                                                                                                                                                                                                                                                                                                                                                                                                                                                                                                                                                                                                                                                                                                                                                                                                                                                                                                                                                                                                                                                                                                                                                                                                                                                                                                                                                                                                                                                                                                                                                                                                                                                                                                                                                                                                                                                                                                                                                 | ing driving conditions and<br>nd cost \$9,750 to fuel ove<br>n. MPGe is miles per gase<br>ge and smog. |
| UE ECO<br>alculate personalize<br>GOVERN<br>Overall Vehi<br>Based on the combined                                                                          | nomy.gov<br>ed estimates and compare<br>MENT 5–STAR                                                                                                                                                                                                                                                                                                                                                                                                                                                                                                                                                                                                                                                                                                                                                                                                                                                                                                                                                                                                                                                                                                                                                                                                                                                                                                                                                                                                                                                                                                                                                                                                                                                                                                                                                                                                                                                                                                                                                                                                                                                                            | e vehicles SAFETY RAT                                                                                  |
| UE ECO<br>alculate personalize<br>GOVERN<br>Overall Vehi<br>Based on the combined<br>Should ONLY be compa<br>Frontal<br>Crash<br>Based on the risk of inju | nomy.gov<br>ed estimates and compare<br>MENT 5–STAR<br>icle Score<br>tratings of frontal, side and rollove<br>ared to other vehicles of similar s<br>Driver<br>Passenger                                                                                                                                                                                                                                                                                                                                                                                                                                                                                                                                                                                                                                                                                                                                                                                                                                                                                                                                                                                                                                                                                                                                                                                                                                                                                                                                                                                                                                                                                                                                                                                                                                                                                                                                                                                                                                                                                                                                                       | e vehicles<br>SAFETY RAT<br>* * * *<br>er.<br>ize and weight.<br>* * * *                               |
| UE ECO<br>alculate personalize<br>GOVERN<br>Overall Vehi<br>Based on the combined<br>Should ONLY be compa<br>Frontal<br>Crash<br>Based on the risk of inju | A comparison of the section of the s | e vehicles<br>SAFETY RAT<br>* * * *<br>er.<br>ize and weight.<br>* * * *                               |

\$4,230

\$3,045

\$335 \$445

\$445 \$295

\$1,995

\$72.980

Star ratings range from 1 to 5 stars (★ ★ ★ ★) with 5 being the highest. Source: National Highway Traffic Safety Administration (NHTSA) www.safercar.gov or 1–888–327–4236