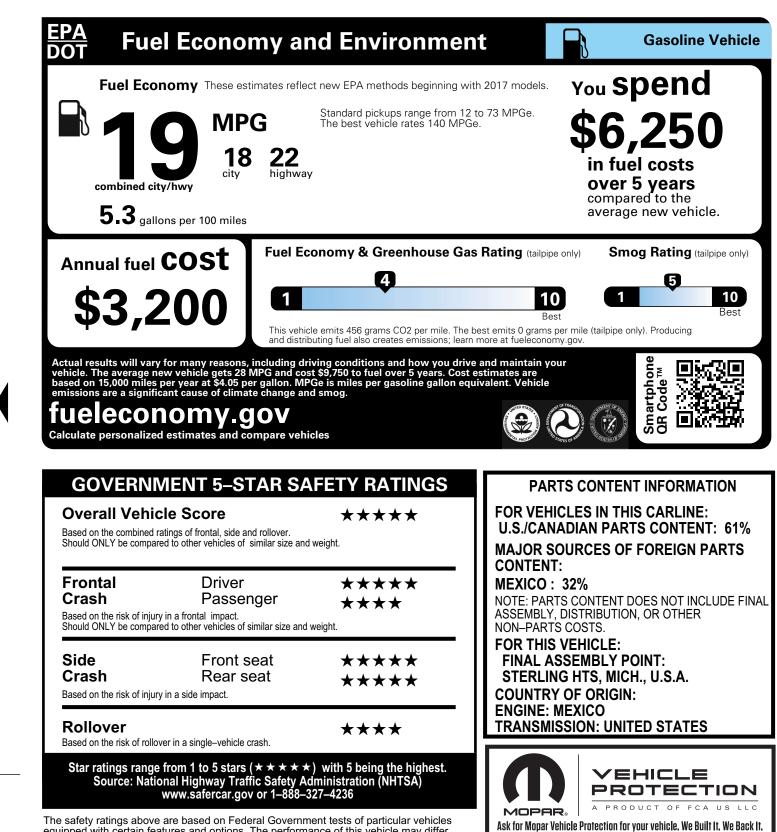

equipped with certain features and options. The performance of this vehicle may differ.