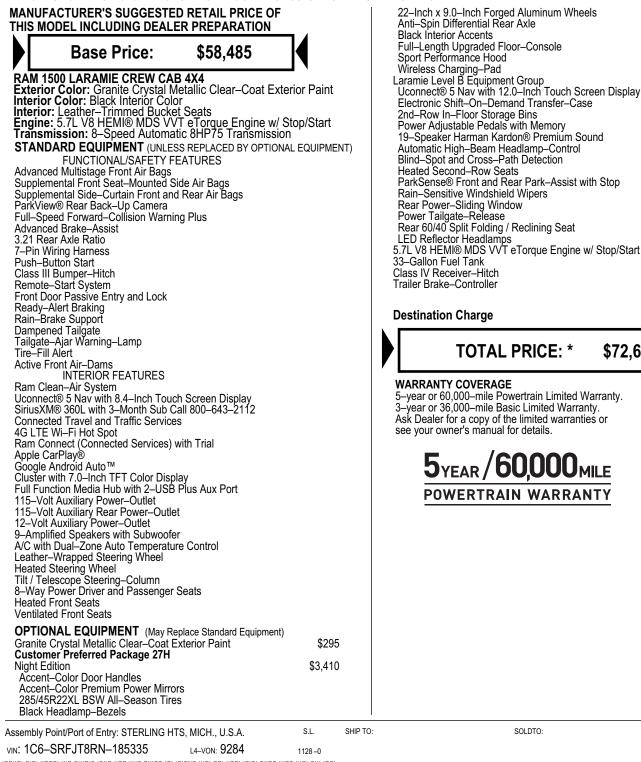

## 2024 MODEL YEAR RAM 1500 LARAMIE CREW CAB 4X4

THIS VEHICLE IS MANUFACTURED TO MEET SPECIFIC UNITED STATES REQUIREMENTS. THIS VEHICLE IS NOT MANUFACTURED FOR SALE OR REGISTRATION OUTSIDE OF THE UNITED STATES.

THIS LABEL IS ADDED TO THIS VEHICLE TO COMPLY WITH FEDERAL LAW. THE LABEL CANNOT BE REMOVED OR ALTERED PRIOR TO DELIVERY TO THE ULTIMATE PURCHASER.

\$4,230

\$3.045

\$445

\$445 \$295

\$1,995

\$72.645

\* STATE AND/OR LOCAL TAXES IF ANY, LICENSE AND TITLE FEES AND DEALER SUPPLIED AND STATE AND/OR LOCAL TAXES IF ANY, LICENSE AND TITLE FEES AND DEALER SOFFLIED AND INSTALLED OPTIONS AND ACCESSORIES ARE NOT INCLUDED IN THIS PRICE. DISCOUNT, IF ANY IS BASED ON PRICE OF OPTIONS IF PURCHASED SEPARATELY. For more information visit: www.ramtrucks.com or call 1-866-RAMINFO