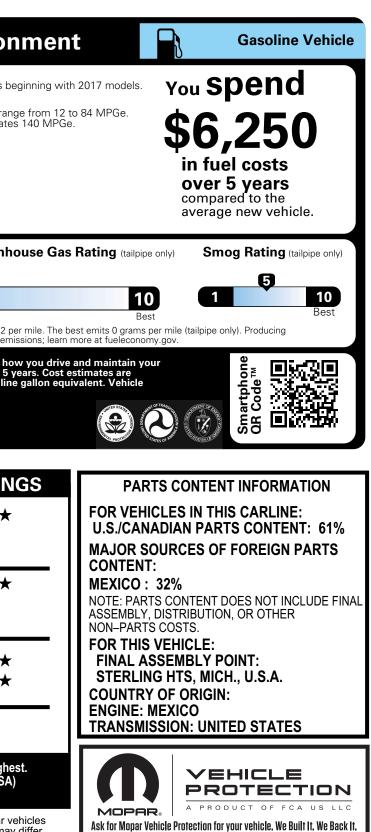

For more information visit: www.ramtrucks.com or call 1-866-RAMINFO **Fuel Economy and Environment** 

EPA DOT

|                                                                                                                                                                   |                                                                                                                                                                                                                                                                                                                                                                                                                                                                                                                                                                                                                                                                                                                                                                                                                                                                                                                                                                                                                                                                                                                                                                                                                                                                                                                                                                                                                                                                                                                                                                                                                                                                                                                                                                                                                                                                                                                                                                                                                                                                                                                                | Ctandard nieluur                                                                                                                                                                                   |
|-------------------------------------------------------------------------------------------------------------------------------------------------------------------|--------------------------------------------------------------------------------------------------------------------------------------------------------------------------------------------------------------------------------------------------------------------------------------------------------------------------------------------------------------------------------------------------------------------------------------------------------------------------------------------------------------------------------------------------------------------------------------------------------------------------------------------------------------------------------------------------------------------------------------------------------------------------------------------------------------------------------------------------------------------------------------------------------------------------------------------------------------------------------------------------------------------------------------------------------------------------------------------------------------------------------------------------------------------------------------------------------------------------------------------------------------------------------------------------------------------------------------------------------------------------------------------------------------------------------------------------------------------------------------------------------------------------------------------------------------------------------------------------------------------------------------------------------------------------------------------------------------------------------------------------------------------------------------------------------------------------------------------------------------------------------------------------------------------------------------------------------------------------------------------------------------------------------------------------------------------------------------------------------------------------------|----------------------------------------------------------------------------------------------------------------------------------------------------------------------------------------------------|
| combined cit                                                                                                                                                      |                                                                                                                                                                                                                                                                                                                                                                                                                                                                                                                                                                                                                                                                                                                                                                                                                                                                                                                                                                                                                                                                                                                                                                                                                                                                                                                                                                                                                                                                                                                                                                                                                                                                                                                                                                                                                                                                                                                                                                                                                                                                                                                                |                                                                                                                                                                                                    |
| <b>5.3</b> gall                                                                                                                                                   | ons per 100 miles                                                                                                                                                                                                                                                                                                                                                                                                                                                                                                                                                                                                                                                                                                                                                                                                                                                                                                                                                                                                                                                                                                                                                                                                                                                                                                                                                                                                                                                                                                                                                                                                                                                                                                                                                                                                                                                                                                                                                                                                                                                                                                              |                                                                                                                                                                                                    |
| Annual fuel                                                                                                                                                       | cost F                                                                                                                                                                                                                                                                                                                                                                                                                                                                                                                                                                                                                                                                                                                                                                                                                                                                                                                                                                                                                                                                                                                                                                                                                                                                                                                                                                                                                                                                                                                                                                                                                                                                                                                                                                                                                                                                                                                                                                                                                                                                                                                         | uel Economy & Gre                                                                                                                                                                                  |
| \$3,2                                                                                                                                                             | onn la                                                                                                                                                                                                                                                                                                                                                                                                                                                                                                                                                                                                                                                                                                                                                                                                                                                                                                                                                                                                                                                                                                                                                                                                                                                                                                                                                                                                                                                                                                                                                                                                                                                                                                                                                                                                                                                                                                                                                                                                                                                                                                                         | 4                                                                                                                                                                                                  |
| ΨΟ,Ζ                                                                                                                                                              | T                                                                                                                                                                                                                                                                                                                                                                                                                                                                                                                                                                                                                                                                                                                                                                                                                                                                                                                                                                                                                                                                                                                                                                                                                                                                                                                                                                                                                                                                                                                                                                                                                                                                                                                                                                                                                                                                                                                                                                                                                                                                                                                              | his vehicle emits 456 grams<br>nd distributing fuel also creat                                                                                                                                     |
| uelecor                                                                                                                                                           | r for many reasons, inclue<br>ew vehicle gets 28 MPG<br>per year at \$4.05 per gal<br>cant cause of climate ch<br><b>NOMY.GO</b><br>d estimates and compa                                                                                                                                                                                                                                                                                                                                                                                                                                                                                                                                                                                                                                                                                                                                                                                                                                                                                                                                                                                                                                                                                                                                                                                                                                                                                                                                                                                                                                                                                                                                                                                                                                                                                                                                                                                                                                                                                                                                                                      | ding driving conditions a<br>and cost \$9,750 to fuel ov<br>lon. MPGe is miles per ga<br>ange and smog.                                                                                            |
| uelecor<br>Iculate personalized                                                                                                                                   | <b>OMY.GO</b><br>d estimates and compa                                                                                                                                                                                                                                                                                                                                                                                                                                                                                                                                                                                                                                                                                                                                                                                                                                                                                                                                                                                                                                                                                                                                                                                                                                                                                                                                                                                                                                                                                                                                                                                                                                                                                                                                                                                                                                                                                                                                                                                                                                                                                         | ding driving conditions a<br>and cost \$9,750 to fuel ov<br>lon. MPGe is miles per ga<br>ange and smog.                                                                                            |
| uelecor<br>Iculate personalized                                                                                                                                   | DOMY.GO                                                                                                                                                                                                                                                                                                                                                                                                                                                                                                                                                                                                                                                                                                                                                                                                                                                                                                                                                                                                                                                                                                                                                                                                                                                                                                                                                                                                                                                                                                                                                                                                                                                                                                                                                                                                                                                                                                                                                                                                                                                                                                                        | ding driving conditions a<br>and cost \$9,750 to fuel ov<br>lon. MPGe is miles per ga<br>ange and smog.<br>V                                                                                       |
| UELECON<br>Iculate personalized<br>GOVERNN<br>Overall Vehic<br>Based on the combined r                                                                            | DOMY.GO                                                                                                                                                                                                                                                                                                                                                                                                                                                                                                                                                                                                                                                                                                                                                                                                                                                                                                                                                                                                                                                                                                                                                                                                                                                                                                                                                                                                                                                                                                                                                                                                                                                                                                                                                                                                                                                                                                                                                                                                                                                                                                                        | ding driving conditions at<br>and cost \$9,750 to fuel ov<br>lon. MPGe is miles per ga<br>ange and smog.<br>V<br>rre vehicles<br>R SAFETY RAT                                                      |
| UELECON<br>Iculate personalized<br>GOVERNN<br>Overall Vehic<br>Based on the combined r<br>Should ONLY be compar<br>Frontal                                        | Definition of the second secon | ding driving conditions at<br>and cost \$9,750 to fuel ov<br>lon. MPGe is miles per ga<br>ange and smog.<br>V<br>are vehicles<br>R SAFETY RA<br>* * * * *                                          |
| UELECON<br>Iculate personalized<br>GOVERNN<br>Overall Vehic<br>Based on the combined r<br>Should ONLY be compar<br>Frontal<br>Crash<br>Based on the risk of injur | A estimates and compa<br>A estimates and compa<br>A ENT 5–STAL<br>Cle Score<br>atings of frontal, side and rollo<br>ed to other vehicles of similar<br>Driver<br>Passenge                                                                                                                                                                                                                                                                                                                                                                                                                                                                                                                                                                                                                                                                                                                                                                                                                                                                                                                                                                                                                                                                                                                                                                                                                                                                                                                                                                                                                                                                                                                                                                                                                                                                                                                                                                                                                                                                                                                                                      | ding driving conditions at<br>and cost \$9,750 to fuel ov<br>lon. MPGe is miles per ga<br>ange and smog.<br>V<br>rre vehicles<br>R SAFETY RAT<br>****<br>vver.<br>• size and weight.               |
| UELECON<br>Iculate personalized<br>GOVERNN<br>Overall Vehic<br>Based on the combined r<br>Should ONLY be compar<br>Frontal<br>Crash<br>Based on the risk of injur | A estimates and company<br>d estimates and company<br>A ENT 5–STAL<br>Cle Score<br>atings of frontal, side and rollo<br>ed to other vehicles of similar<br>Driver<br>Passenge<br>y in a frontal impact.                                                                                                                                                                                                                                                                                                                                                                                                                                                                                                                                                                                                                                                                                                                                                                                                                                                                                                                                                                                                                                                                                                                                                                                                                                                                                                                                                                                                                                                                                                                                                                                                                                                                                                                                                                                                                                                                                                                        | ding driving conditions a<br>and cost \$9,750 to fuel ov<br>lon. MPGe is miles per ga<br>ange and smog.<br>V<br>re vehicles<br>R SAFETY RA <sup>T</sup><br>* * * * *<br>ver.<br>* size and weight. |